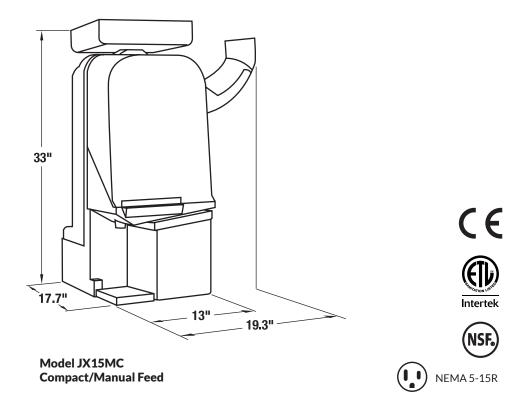

## **AUTOMATIC JUICE MACHINES** COMPACT SERIES COUNTERTOP FRUIT JUICE MACHINES

FEEDER **FLOW RATE** DIMENSIONS SHIP MODEL DESCRIPTION **ELECTRICAL** CAPACITY /MIN (HXWXD) WEIGHT 15 oranges/min. 25 oz. - 45 oz. 33" x 19.3" x 17.7" 111 lbs. JX15MC 6 Oranges 120V, .55KW, 9A Compact Series with manual feed. (.7 L - 1.3 L) (84 cm x 49 cm x 45 cm) (51 kg)