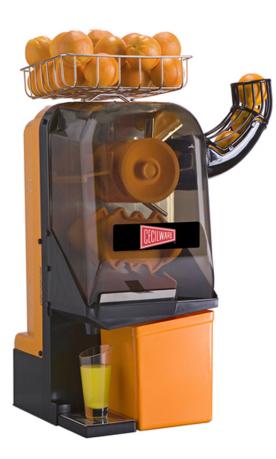

## **AUTOMATIC JUICE MACHINES** COMPACT SERIES COUNTERTOP FRUIT JUICE MACHINES

Project

Date

Models JX15MC

Item #

Quantity

Model JX15MC

## Features

- Avoid The Bitter Peel Taste The exclusive design of the juicer insures that the peel is separated from the pulp & not pressed during the squeezing process. This is the secret to fresh sweet juice without any trace of bitter peel oil.
- Micro Serrated Slicing Blade Heavyduty stainless steel blade strong enough to quickly slice through the thickest peel.
- Available Carousel Style Automatic Feeder – On models with this feature fruit is automatically fed into the machine quickly & efficiently as the feeder rotates.
- Requires Minimal Counter Space The Compact series models are among the smallest automatic juice machines on the market.
- Easy to Disassemble & Clean No tools required to remove dishwasher safe components.

## **AUTOMATIC JUICE MACHINES** COMPACT SERIES COUNTERTOP FRUIT JUICE MACHINES

FEEDER **FLOW RATE** DIMENSIONS SHIP MODEL DESCRIPTION **ELECTRICAL** CAPACITY /MIN (HXWXD) WEIGHT 15 oranges/min. 25 oz. - 45 oz. 33" x 19.3" x 17.7" 111 lbs. JX15MC 6 Oranges 120V, .55KW, 9A Compact Series with manual feed. (.7 L - 1.3 L) (84 cm x 49 cm x 45 cm) (51 kg)